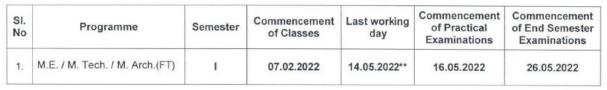

### June 2022 - October 2022 (Even Semester - Semester II)

PG (FT) Degree Programmes

| SI.<br>No | Programme                      | gramme Semester Commencement Last of Classes working day | Last<br>working day | Commencement of Practical | Commencement of End<br>Semester Examinations |            |            |
|-----------|--------------------------------|----------------------------------------------------------|---------------------|---------------------------|----------------------------------------------|------------|------------|
|           | UI Glasses                     | Working day                                              | Examinations        | Existing                  | Revised                                      |            |            |
| 1.        | M.E. / M. Tech. / M. Arch.(FT) | Ш                                                        | 27.06.2022          | 30.09.2022**              | 06.10.2022                                   | 17.10.2022 | 26.10.2022 |